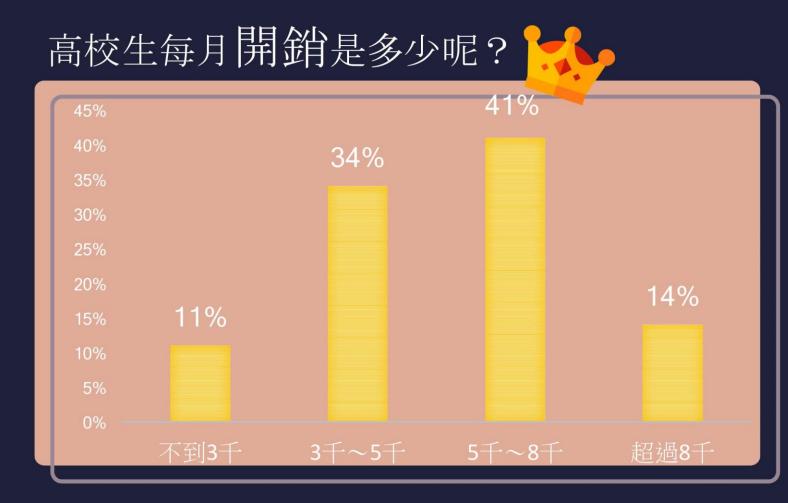

申辦帳號須提供學生證審核

全台高中職校400+間

全台高校生約80萬人

站内高校生與大學生比例約7:3

Meteor, 2020繼續陪伴你的校園生活

調查結果41%的學生每月零用錢 (含餐費、交通費)為5千~8千元