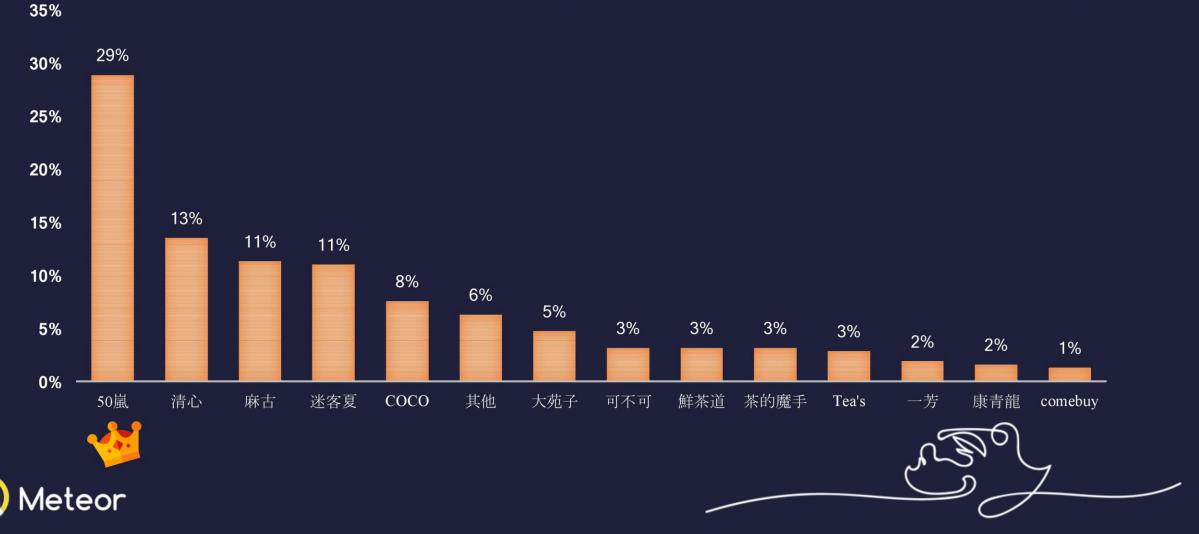

申辦帳號須提供學生證審核



全台高中職校400+間



全台高校生約80萬人



站内高校生與大學生比例約7:3









Meteor, 2020繼續陪伴你的校園生活









調查結果41%的學生每月零用錢 (含餐費、交通費)為5千~8千元







## 衣服、配件、3C等消費品 高校生網購的比例超過5成







### 快滿18歲了第一台機車怎麼選

主打都會潮流的電動機車是高校生畢業後的首選!







#### 全民瘋外送? 高校生的使用經驗



人人一支手機的APP 時代,超過半數學生 有叫過外送平台經驗!



#### 吃吃吃不停!每週花多少在零食上



5成以上高校生每 週花500元以上吃 零食,讀書肚子餓 餅乾飲料不可少!

Meteor



# 高校生最愛的餅乾

#### 洋芋片榮登高校界餅乾之王!











# 餅乾以外的零食選擇

除了餅乾,巧克力、脆麵也是學生喜愛的零食之一!







### 高校生也會喝咖啡,他們最常喝的是?

路易莎的平價高CP值路線打敗龍頭星巴克,和超商咖啡相比,路易莎更適合成為學生讀書、約會的場所。







### 手搖飲料大比拼!下課後一定要來一杯! 50嵐是高校生的心目中手搖飲料的TOP1





(m)

### 福利社選擇好多! 高校生最愛的是什麼?

茶葉蛋傳來的香氣是許多人對福利社的印象





 $\mathbf{m}$ 

# 手機滑不停高校生網路有吃到飽嗎? 6成以上的高校生使用行動網路吃到飽方案





### 校園瘋手遊! 高校生都在玩什麼? DOTA類型連線遊戲在高校界地位依然居高不下









#### 校園流行語大解密!還跟不上是在哈囉嗎?





# Meteor2019站內討論關鍵字



# 廣受學生熱烈討論

時事也是高校生會關注的話題噴

課業、感情、運動、社團、網紅







# 期待2020與你創造更多青春回憶