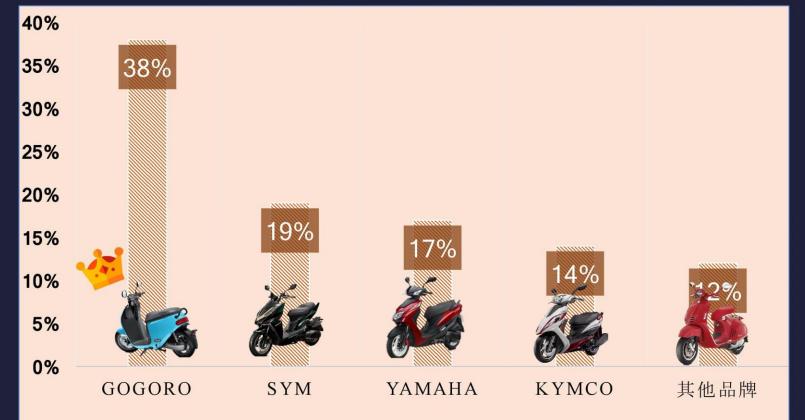

申辦帳號須提供學生證審核



全台高中職校400+間



全台高校生約80萬人



站内高校生與大學生比例約7:3









Meteor, 2020繼續陪伴你的校園生活









調查結果41%的學生每月零用錢 (含餐費、交通費)為5千~8千元







## 衣服、配件、3C等消費品 高校生網購的比例超過5成







### 快滿18歲了第一台機車怎麼選

主打都會潮流的電動機車是高校生畢業後的首選!







#### 全民瘋外送? 高校生的使用經驗



人人一支手機的APP 時代,超過半數學生 有叫過外送平台經驗!



#### 吃吃吃不停!每週花多少在零食上



5成以上高校生每 週花500元以上吃 零食,讀書肚子餓 餅乾飲料不可少!

Meteor



# 高校生最愛的餅乾

#### 洋芋片榮登高校界餅乾之王!











# 餅乾以外的零食選擇

除了餅乾,巧克力、脆麵也是學生喜愛的零食之一!







### 高校生也會喝咖啡,他們最常喝的是?

路易莎的平價高CP值路線打敗龍頭星巴克,和超商咖啡相比,路易莎更適合成為學生讀書、約會的場所。







### 手搖飲料大比拼!下課後一定要來一杯! 50嵐是高校生的心目中手搖飲料的TOP1





(m)

### 福利社選擇好多! 高校生最愛的是什麼?

茶葉蛋傳來的香氣是許多人對福利社的印象





 $\mathbf{m}$ 

# 手機滑不停高校生網路有吃到飽嗎? 6成以上的高校生使用行動網路吃到飽方案





### 校園瘋手遊! 高校生都在玩什麼? DOTA類型連線遊戲在高校界地位依然居高不下









#### 校園流行語大解密!還跟不上是在哈囉嗎?





# Meteor2019站內討論關鍵字



# 廣受學生熱烈討論

時事也是高校生會關注的話題噴

課業、感情、運動、社團、網紅







# 期待2020與你創造更多青春回憶