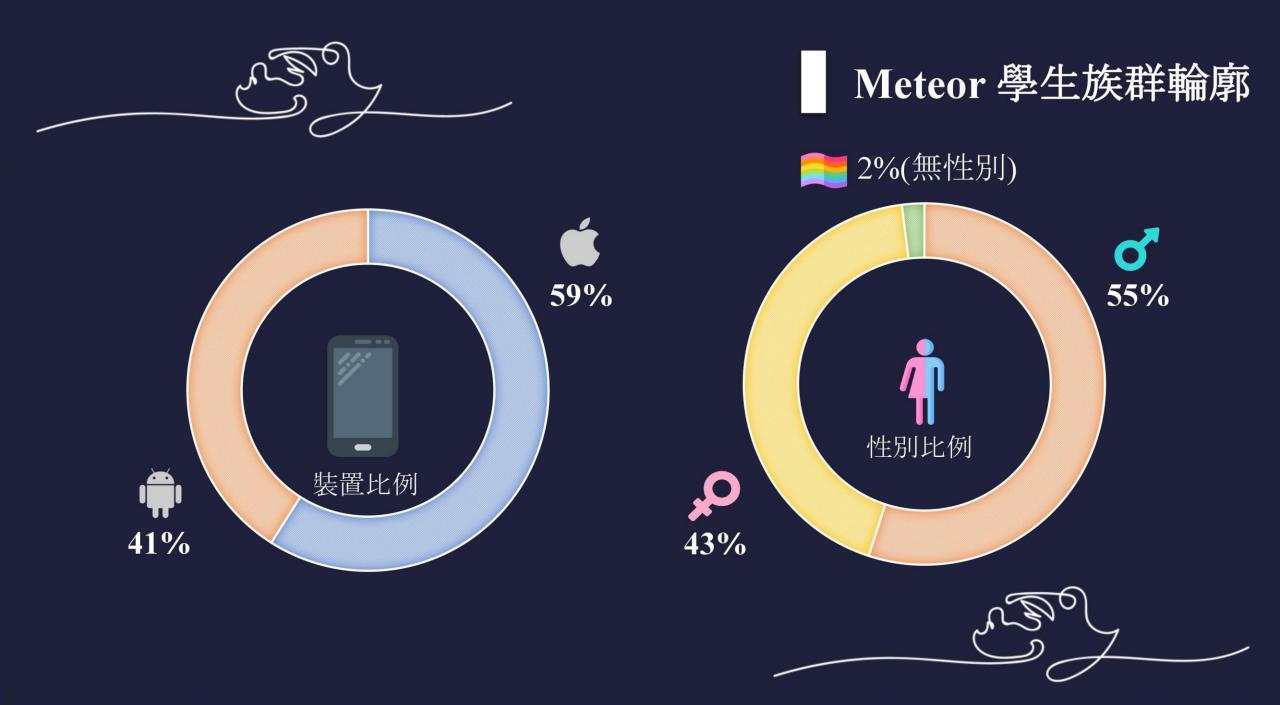

申辦帳號須提供學生證審核



全台高中職校400+間



全台高校生約80萬人



站内高校生與大學生比例約7:3









Meteor, 2020繼續陪伴你的校園生活









調查結果41%的學生每月零用錢 (含餐費、交通費)為5千~8千元







## 衣服、配件、3C等消費品 高校生網購的比例超過5成







### 快滿18歲了第一台機車怎麼選

主打都會潮流的電動機車是高校生畢業後的首選!







#### 全民瘋外送? 高校生的使用經驗



人人一支手機的APP 時代,超過半數學生 有叫過外送平台經驗!



#### 吃吃吃不停!每週花多少在零食上



5成以上高校生每 週花500元以上吃 零食,讀書肚子餓 餅乾飲料不可少!

Meteor



# 高校生最愛的餅乾

#### 洋芋片榮登高校界餅乾之王!











# 餅乾以外的零食選擇

除了餅乾,巧克力、脆麵也是學生喜愛的零食之一!







### 高校生也會喝咖啡,他們最常喝的是?

路易莎的平價高CP值路線打敗龍頭星巴克,和超商咖啡相比,路易莎更適合成為學生讀書、約會的場所。







### 手搖飲料大比拼!下課後一定要來一杯! 50嵐是高校生的心目中手搖飲料的TOP1





(m)

### 福利社選擇好多! 高校生最愛的是什麼?

茶葉蛋傳來的香氣是許多人對福利社的印象





 $\mathbf{m}$ 

# 手機滑不停高校生網路有吃到飽嗎? 6成以上的高校生使用行動網路吃到飽方案





### 校園瘋手遊! 高校生都在玩什麼? DOTA類型連線遊戲在高校界地位依然居高不下









#### 校園流行語大解密!還跟不上是在哈囉嗎?





# Meteor2019站內討論關鍵字



# 廣受學生熱烈討論

時事也是高校生會關注的話題噴

課業、感情、運動、社團、網紅







# 期待2020與你創造更多青春回憶